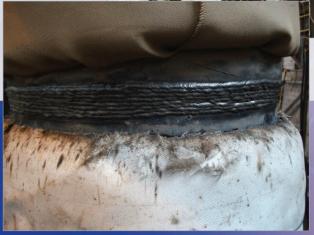

## Removal, supply, fabrication & installation of H.P and L.P. piping

- TEi Ltd won the contract to carry out HP & IP loop pipework replacement on Units 1, 2 and 3 turbines. Unit 2 in 2011.
- CMV HP (343mm o/dia x 57mm thk) and IP (511mm o/dia x 27mm thk) pipework replaced from the turbine Tee pieces to the steam chests.
- All design, procurement and site installation was included in the contract.
- Planning meetings were undertaken with clients site team to agree the correct work sequence and to ensure effective coordination of the works.
  - Design of new pipework to BS806:1993 undertaken and drawings produced along with site restraining procedures. Material, BS1503-660-460 (½%Cr, ½%Mo, ¼%V).
    - Existing steam chests and feed pipework fully restrained once cool prior to loop removal. All measurements taken to establish datums.
      - Removal of existing pipework and ancillary equipment whilst maintaining good interface with other contractors in the area.
      - Installation of new sections of pipework manufactured prior to site installation at TEi workshops.
      - All heat treatment of the pipework remotely monitored and real time plots of the process produced. This allowed for accurate control of the heat treatment process with daily logs produced.
    - Inspection of all welds 100% NDT with zero site repairs.
    - Unit 2 project completed successfully ahead of schedule.

## DRAX POWER - SELBY

Weld sequence and Heat treatment