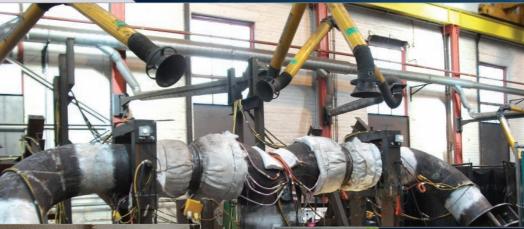

## Removal, supply, fabrication & installation of H.P and L.P. piping

- TEi Ltd won the contract to carry out HP & IP loop pipework replacement on Units 1, 2 and 3 turbines. Unit 2 in 2011.
- CMV HP (343mm o/dia x 57mm thk) and IP (511mm o/dia x 27mm thk) pipework replaced from the turbine Tee pieces to the steam chests.
- All design, procurement and site installation was included in the contract.
- Planning meetings were undertaken with clients site team to agree the correct work sequence and to ensure effective coordination of the works.
  - Design of new pipework to BS806:1993 undertaken and drawings produced along with site restraining procedures. Material, BS1503-660-460 (½%Cr, ½%Mo, ¼%V).
    - Existing steam chests and feed pipework fully restrained once cool prior to loop removal. All measurements taken to establish datums.
      - Removal of existing pipework and ancillary equipment whilst maintaining good interface with other contractors in the area.
      - Installation of new sections of pipework manufactured prior to site installation at TEi workshops.
      - All heat treatment of the pipework remotely monitored and real time plots of the process produced. This allowed for accurate control of the heat treatment process with daily logs produced.
    - Inspection of all welds 100% NDT with zero site repairs.
    - Unit 2 project completed successfully ahead of schedule.

## DRAX POWER - SELBY

Weld sequence and Heat treatment