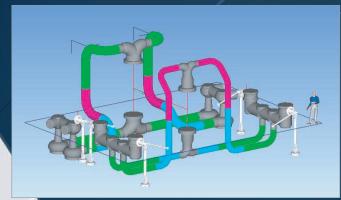

## Removal, supply, fabrication & installation of H.P and L.P. piping

- TEi Ltd won the contract to carry out HP & IP loop pipework replacement on Units 1, 2 and 3 turbines. Unit 2 in 2011.
- CMV HP (343mm o/dia x 57mm thk) and IP (511mm o/dia x 27mm thk) pipework replaced from the turbine Tee pieces to the steam chests.
- All design, procurement and site installation was included in the contract.
- Planning meetings were undertaken with clients site team to agree the correct work sequence and to ensure effective coordination of the works.
  - Design of new pipework to BS806:1993 undertaken and drawings produced along with site restraining procedures. Material, BS1503-660-460 (½%Cr, ½%Mo, ¼%V).
    - Existing steam chests and feed pipework fully restrained once cool prior to loop removal. All measurements taken to establish datums.
      - Removal of existing pipework and ancillary equipment whilst maintaining good interface with other contractors in the area.
      - Installation of new sections of pipework manufactured prior to site installation at TEi workshops.
      - All heat treatment of the pipework remotely monitored and real time plots of the process produced. This allowed for accurate control of the heat treatment process with daily logs produced.
    - Inspection of all welds 100% NDT with zero site repairs.
    - Unit 2 project completed successfully ahead of schedule.