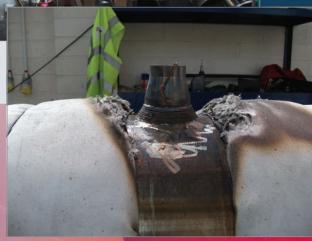

## Removal, supply, fabrication & installation of H.P and L.P. piping

- TEi Ltd won the contract to carry out HP & IP loop pipework replacement on Units 1, 2 and 3 turbines. Unit 2 in 2011.
- CMV HP (343mm o/dia x 57mm thk) and IP (511mm o/dia x 27mm thk) pipework replaced from the turbine Tee pieces to the steam chests.
- All design, procurement and site installation was included in the contract.
- Planning meetings were undertaken with clients site team to agree the correct work sequence and to ensure effective coordination of the works.
  - Design of new pipework to BS806:1993 undertaken and drawings produced along with site restraining procedures. Material, BS1503-660-460 (½%Cr, ½%Mo, ¼%V).
    - Existing steam chests and feed pipework fully restrained once cool prior to loop removal. All measurements taken to establish datums.
      - Removal of existing pipework and ancillary equipment whilst maintaining good interface with other contractors in the area.
      - Installation of new sections of pipework manufactured prior to site installation at TEi workshops.
      - All heat treatment of the pipework remotely monitored and real time plots of the process produced. This allowed for accurate control of the heat treatment process with daily logs produced.
    - Inspection of all welds 100% NDT with zero site repairs.
    - Unit 2 project completed successfully ahead of schedule.

## DRAX POWER - SELBY

Weld sequence and Heat treatment